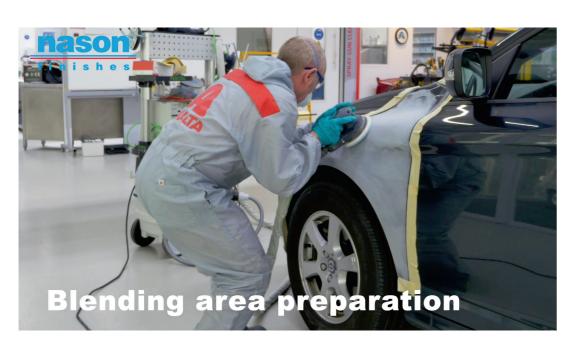

### 4. Final preparation:

How to sand and prepare the substrate prior to the application of basecoat and clearcoat.