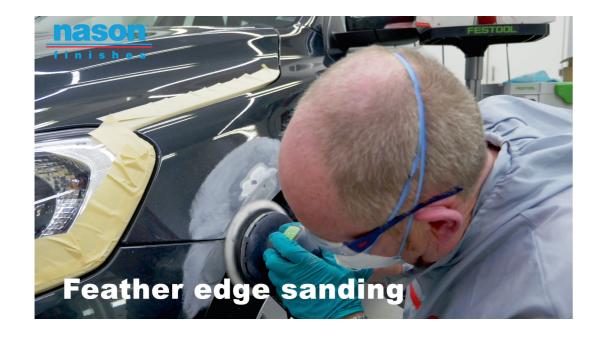

## 2. Initial preparation & panel repair:

Instruction how to carry out initial preparation, putty application and finalising the repair.