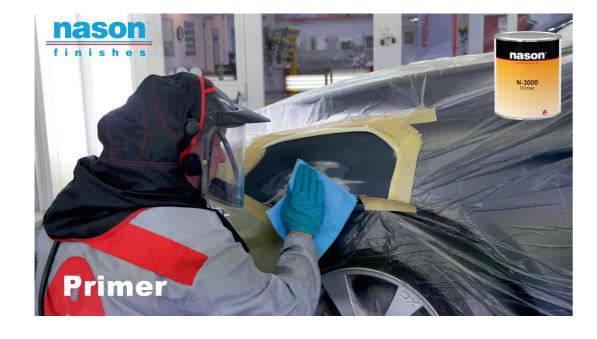

## 3. Undercoat application & colour preparation:

Selection of the appropriate filler colour and application of the undercoat system.