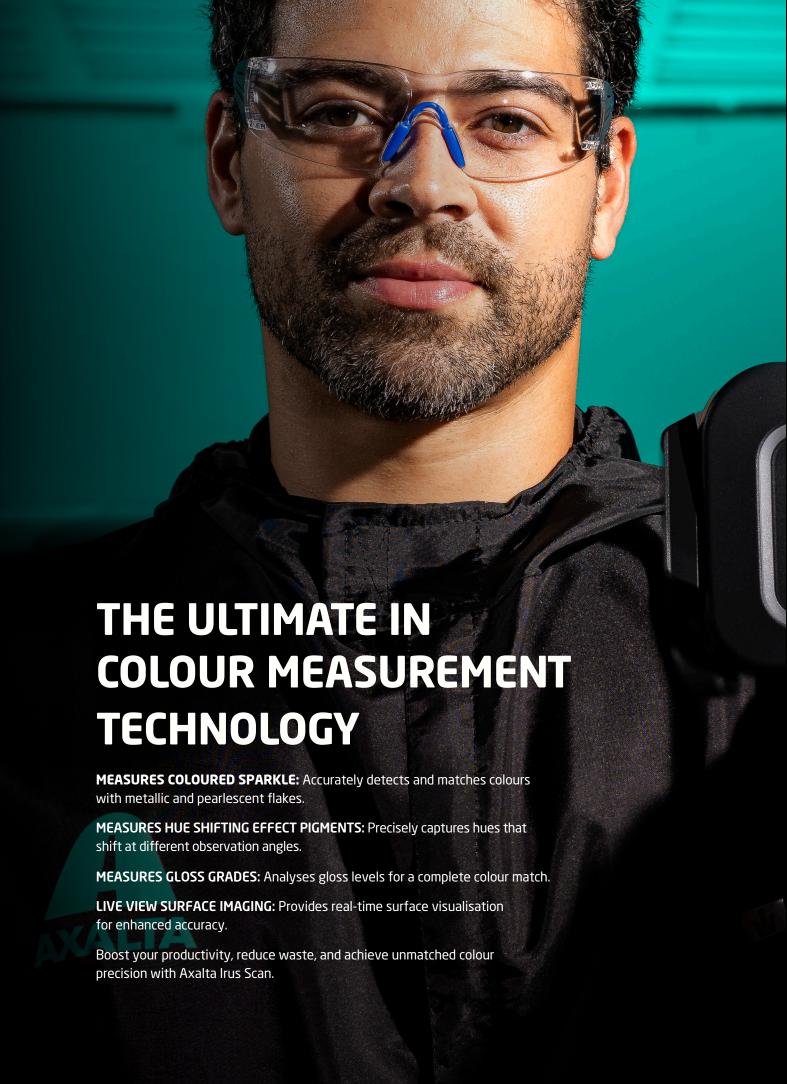

## SCAN MATCH

MIX

Axalta Irus revolutionises colour matching by offering a precise process that maximises profitability and minimises environmental impact.

From scanning to mixing, Axalta Irus is fully digital, seamlessly connected, and highly accurate resulting in higher productivity for your bodyshops.