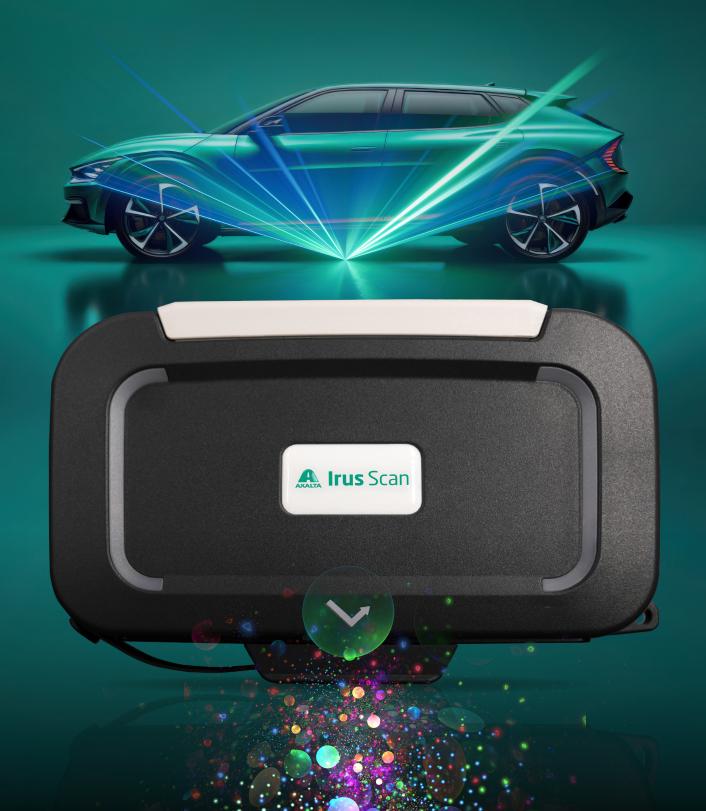

## SCAN SMARTER

## SCAN MATCH

MIX

Axalta Irus revolutionises colour matching by offering a precise process that maximises profitability and minimises environmental impact.

From scanning to mixing, Axalta Irus is fully digital, seamlessly connected, and highly accurate resulting in higher productivity for your bodyshops.