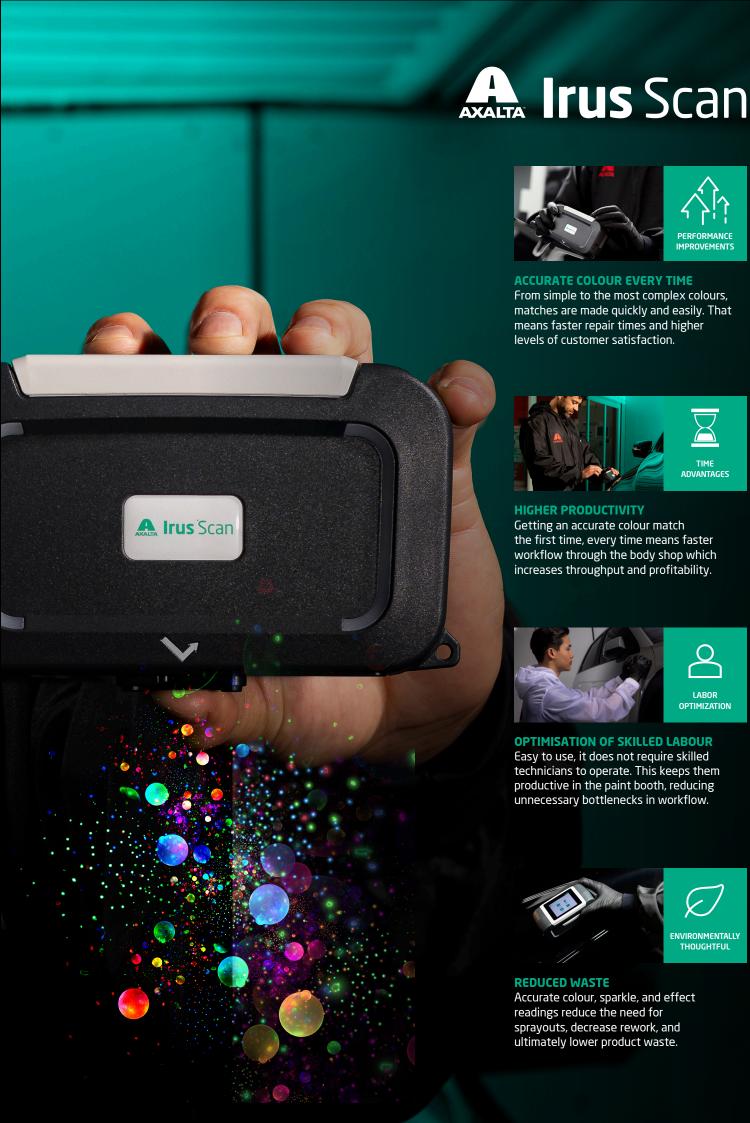

## SCAN MATCH

MIX

Axalta Irus revolutionises colour matching by offering a precise process that maximises profitability and minimises environmental impact.

From scanning to mixing, Axalta Irus is fully digital, seamlessly connected, and highly accurate resulting in higher productivity for your bodyshops.